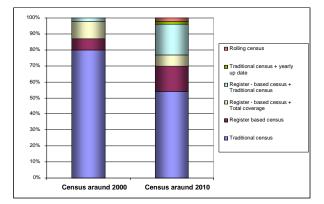

It is interesting to mention practice of USA and France, states that developed new approaches in data collection. From 2005, the Bureau for Census, USA, conducts survey on a sample of smaller number of addresses (American Community Survey). The survey contains around 40 questions about population and housing fund and in fact, it is a substitution for a form "long form" from the census, while the census will be conducted on the form with smaller number of questions (short form). With beginning from 2004, France collects in the so called "rolling" census data in the way that it conducts every year in one fifth of municipalities with less than 10.000 inhabitants a classical census, while these same data are also being collected on 8% sample of municipalities with bigger number of inhabitants.

In the graph, one can clearly notice shift from traditional approach to census towards increased use of

 Table 1. Recommendations for censuses: two parallel processes

administrative registers, samples and other ways of census conduction.

## Graph 1. Method of data collection – practice and plans in the scope of ESE region