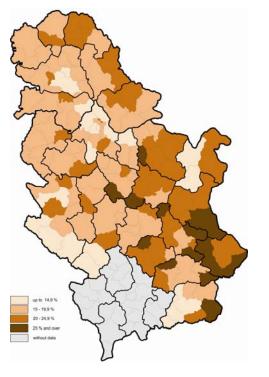

### Map 1. Share of aged households in the total number households, Census 2002

According to that, it is completely certain that the approaching Census will leave behind all previous censuses by its scope of contents and by performing of series of new indicators from original topics. This trend of broadening of statistical information spectrum from census to census, typical of all modern societies, becomes regular because in all contemporary conditions rational establishing and managing of any policy (population, economic, housing, health, etc.) can not be imagined without reliable statistical data. Anyhow, Population, Households and Dwellings Census presents the most important statistical source of certain data on one country's population. To dispose of quantity data on population, from the smallest spatial unit, through settlement and municipality, up to the state level, is an essential assumption of contemporary decision-making and governing on all levels.