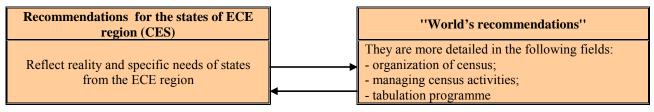

appropriate intergovernmental organizations to assist in studies on population, environment, and socio-economic development issues and programmes".<sup>1</sup>

2

Upon request of the Conference of European Statisticians (CES), recommendations for ECE states have been developed by European Commission of UN for Europe (UNECE), in cooperation with Eurostat. First recommendations for population censuses were adopted in 1959, for censuses around 1960, and then for censuses around 1970, 1980, 1990 and 2000. Accordingly, by recommendations for censuses around 2010, the 50<sup>th</sup> anniversary of the first recommendations creating has been marked out.

<sup>1</sup> Recommendations for the 2010 Censuses of Population and Housing.

The process of making CES recommendations ran parallel with the process of revision of Principles and recommendations for population and households censuses (so called world's recommendations).

Basic goals of recommendations for population, households and dwellings censuses are:

- 1. to provide methodological instruction and support to states in planning and conduction of censuses;
- 2. to facilitate and improve data comparability on regional and international level through selection of core topics group and definitions and classifications harmonization.

States are stimulated to use these two sets of recommendations, that, in fact, are harmonized and complete, while the "world's recommendations" are wider respecting selection of thematic fields, and CES recommendations are more specific in use of some